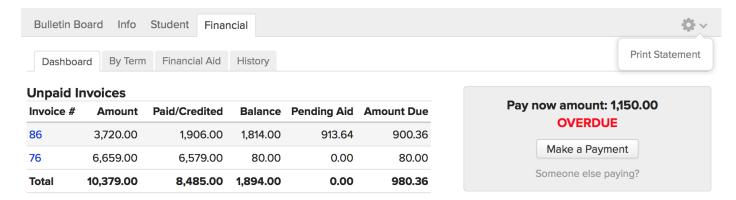

## Populi profile basics

- Bulletin Board lets you post updates on your profile as well as messages on other people's boards.
- Info shows you your contact and other "about me" information.
  - $\circ$  = primary contact item of that type.
  - o = private (only staff members at your school can see it). Click the lock to make it public.
  - Verified means that it has been verified by you to receive notifications from WCIU.
- Financial shows you your tuition, fees, payments, financial aid, and other financial transactions.
  - **Dashboard** includes pending fees, unpaid invoices, unapplied payments, recent transactions, and a summary.
    - Click **Print Statement** to create a PDF of your statement.
    - Click an invoice #, payment detail, or credit # to see the full details of those items.
    - You'll be able to pay invoices using a credit/debit card and/or electronic check.